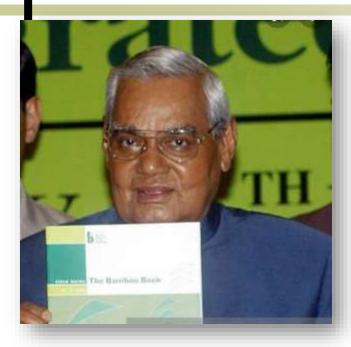

# World Bamboo Congress -2004

Atal Bihari Vajpayee Hon' ble Ex- Prime Minister of India

"I do not say that my interest in bamboo owes to this association but I have to admit that I have always been fascinated by bamboo, which rightfully deserves its nickname **'Grass'** - 7th World Bamboo Congress in New Delhi.