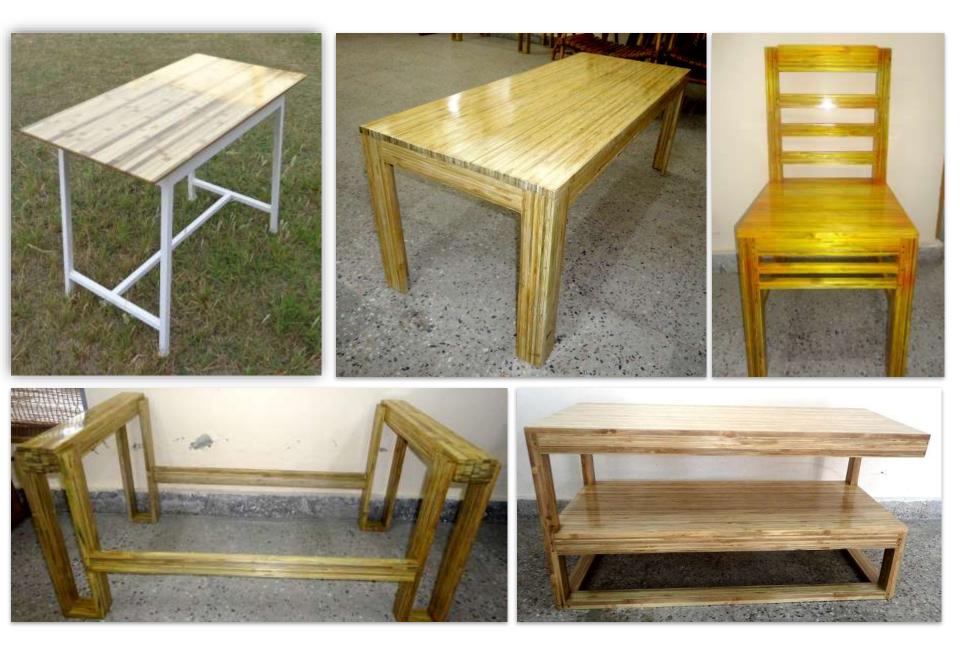

|

Back to search results for "bamboo mobile amplifier"



Design Hill Bamboo Loudspeaker Natural Bamboo Décor Mobile Phone Stand Organic Without Electricity Without Bluetooth Loud Speaker Bamboo Speaker Amplifier by Design Hill

Be the first to review this item

M.R.P.: ₹ 1,700.00 Price: ₹ 675.00 FREE Delivery. Details You Save: ₹ 1,025.00 (60%) Inclusive of all taxes

#### Amazon Delivered

Pay on Delivery (Cash/Card) eligible What is this? ~ In stock.

Delivery to pincode **799010** - West tripura between **Feb 14 - 15**. Details Sold by Design Hill.

#### 2 offers from ₹ 675.00

- Bamboo Speaker , Handmade Sound Amplifier , Enables Music From Mobile Phones to Amplify
- Fee Friendly Made From Matural hamboo

#### **Industrial Incubation**





#### **Bamboo Board– Furniture Items**









# **Product Innovation**

# BamBottle 100% hygienic, leak- proof Launched by Hon'ble CM of Tripura Sh. Bilab Kumar Deb on 11<sup>th</sup> January 2020

at Pragna Bhawan, Agartala .

# Concept, designed and developed by Dr. A. Kant, BCDI





Bambottlewasalsoappraised by Hon'ble PM on26thJuly2020 in Maan KBaat





Since then New Designs, Process, Skill module has been developed



### **Bamboo Toys – Innovations BCDI-NECTAR**



Colors of North East Pride of Tripura: Bamboo Dolls











#### India's first commercially available



High in Dietary fibre, Protein and Minerals





# Bamboo Shoot Processing



Training and capacity building on bamboo shoot processing for edible purpose Innovative Bamboo Cricket Bat and Stumps

> First Time developed in India by NECTAR-BCDI



###