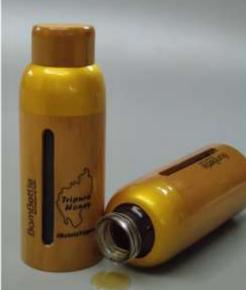

# BamBottle 100% hygienic, leak- proof Launched by Hon'ble CM of Tripura Sh. Bilab Kumar Deb on 11<sup>th</sup> January 2020

at Pragna Bhawan, Agartala .

# Concept, designed and developed by Dr. A. Kant, BCDI

Bambottlewasalsoappraised by Hon'ble PM on26thJuly2020 in Maan KBaat

Since then New Designs, Process, Skill module has been developed