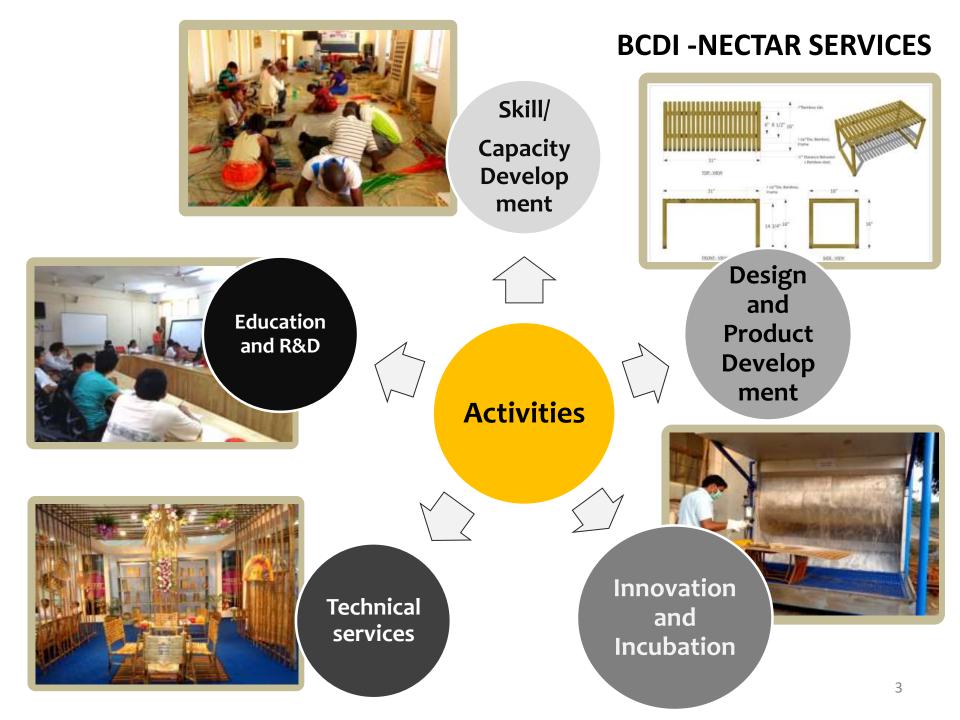

#### Skill, Technology and Innovation in Bamboo Sector



### MoU between NECTAR and DC(H)



**Running and Management** of BCDI is under North East Centre for Technology Application and Reach, an autonomous institute under Department of Science and Technology, Government of India.



#### **Bamboo Resources in India**

## Largest bamboo Growing area 15.69 million hect.

>2<sup>nd</sup> largest bamboo producing country

> ►135 sp. of bamboo

Resource is forest based

 Productivity is very less

 Lack of QPM and plantation of desired species





Indigenous BAMBOO Resource





\*Establishment of demonstration plantation/plots with target end use(Energy, Incense, board, structural, edible, handicrafts)

Ensure and uninterrupted supply of quality and desired raw material

\*Setting of processing unit managed by Entrepreneurs.

#### **Bamboo Nursery**



Raising and multiplying different commercially important bamboo species







# Skilling India





SKILL DEVELOPMENT PROGRAMME

UTILITY



#### A - chair Bending with Bamboo

#### Exceptional bendability with no compro