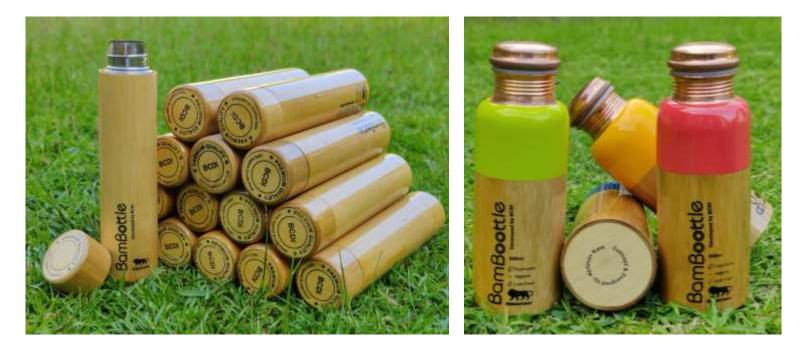

# BamBottle 100% hygienic, leak- proof Launched by Hon'ble CM of Tripura Sh. Bilab Kumar Deb on 11<sup>th</sup> January 2020

at Pragna Bhawan, Agartala .

# Concept, designed and developed by Dr. A. Kant, BCDI

Bambottlewasalsoappraised by Hon'ble PM on26thJuly2020 in Maan KBaat

Since then New Designs, Process, Skill module has been developed