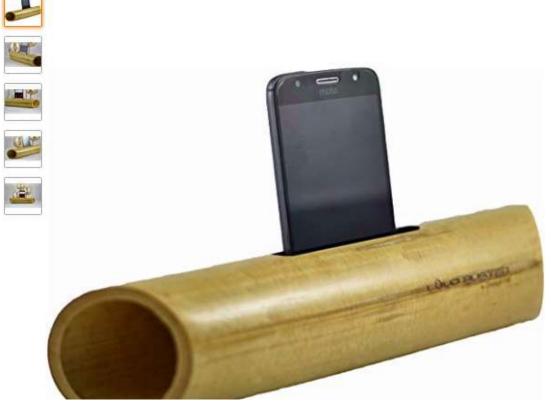

# **Scalable Functional products**

C 🛈 https://www.amazon.in/Design-Hill-Loudspeaker-Electricity-Bluetooth/dp/B07JQ6NT9V/ref=sr\_1\_11?ie=UTF8&qid=1549296141&sr=8-11&keywords

| Deliver to Abhinav<br>West Tripura 799010 |         | All - bamboo mobile amplifier |            |                   |           |             |               |           |            |         |                  | Q                | Fourmer<br>Silon                  |
|-------------------------------------------|---------|-------------------------------|------------|-------------------|-----------|-------------|---------------|-----------|------------|---------|------------------|------------------|-----------------------------------|
|                                           |         | Shop by<br>Category -         |            | Buy Again Abhinav |           | Amazon.in   | Today's Deals |           | Amazon Pay | Sell    | Customer Service |                  | Hello, Abhii<br><b>Your Ord</b> e |
| Amazon Home                               | Kitcher | n & Home                      | Appliances | Large A           | ppliances | Kitchen & [ | Dining        | Furniture | Home Fur   | nishing | Home Decor       | Home Improvement | Garden &                          |

Back to search results for "bamboo mobile amplifier"

Design Hill Bamboo Loudspeaker Natural Bamboo Décor Mobile Phone Stand Organic Without Electricity Without Bluetooth Loud Speaker Bamboo Speaker Amplifier by Design Hill

Be the first to review this item

M.R.P.: ₹ 1,700.00 Price: ₹ 675.00 FREE Delivery. Details You Save: ₹ 1,025.00 (60%) Inclusive of all taxes

#### Amazon Delivered

Pay on Delivery (Cash/Card) eligible What is this? ~ In stock.

Delivery to pincode **799010** - West tripura between **Feb 14 - 15**. Details Sold by Design Hill.

#### 2 offers from ₹ 675.00

- Bamboo Speaker , Handmade Sound Amplifier , Enables Music From Mobile Phones to Amplify
- Fee Friendly Made From Matural hamboo