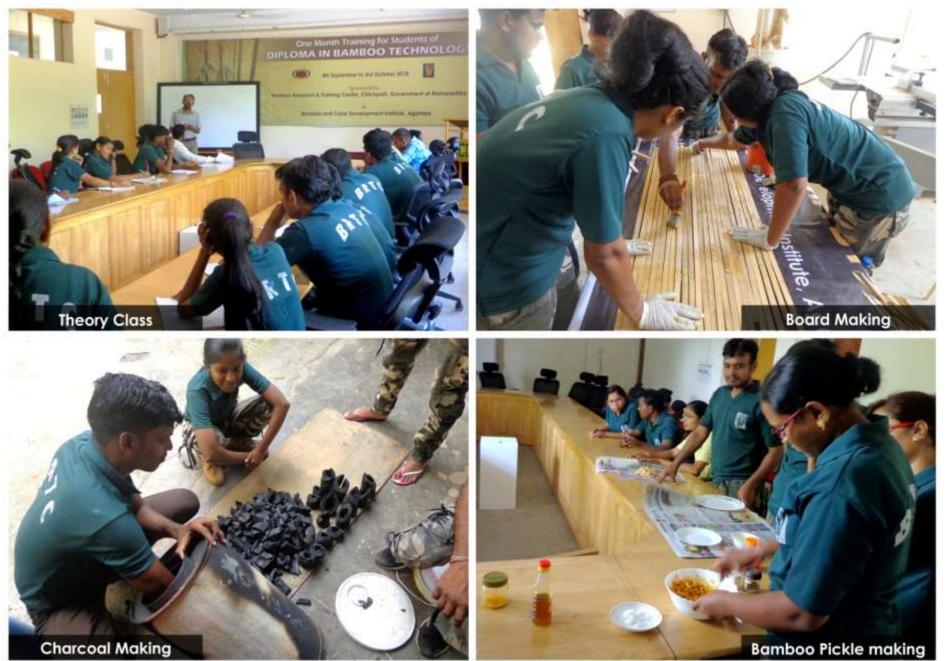

# India's first commercially available



High in Dietary fibre, Protein and Minerals





# Bamboo Shoot Processing



Training and capacity building on bamboo shoot processing for edible purpose Innovative Bamboo Cricket Bat and Stumps

> First Time developed in India by NECTAR-BCDI



### BAMBOO CHARCOAL









#### **Design Services**

- To provide new and innovative designs
- Improve the skills of the artisans
- Market acceptable products
- Organized at clusters
- Provided Market Linkages through participation in Different national / international shows









#### 

CHANDRAPUR





#### BARPETA

ANDAMAN



#### **Bamboo Based Education and Extension**



#### **Bamboo Based Education and Extension**





**Machine Processing** 





#### **Bamboo Based Education and Extension**



# Thank You