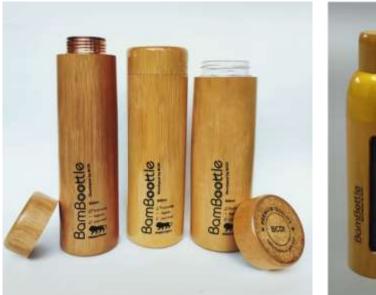

# BamBottle 100% hygienic, leak- proof Launched by Hon'ble CM of Tripura Sh. Bilab Kumar Deb on 11<sup>th</sup> January 2020

at Pragna Bhawan, Agartala .

# Concept, designed and developed by Dr. A. Kant, BCDI

Bambottlewasalsoappraised by Hon'ble PM on26thJuly2020 in Maan KBaat

Since then New Designs, Process, Skill module has been developed