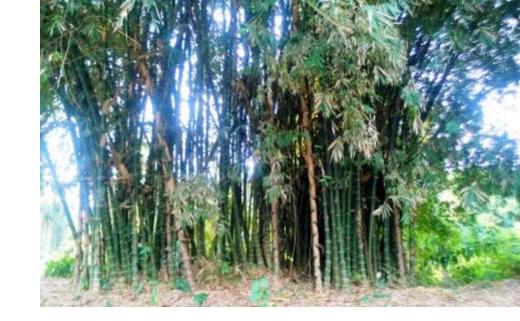

#### **Bamboo Resources in India**

## Largest bamboo Growing area 15.69 million hect.

>2<sup>nd</sup> largest bamboo producing country

> ►135 sp. of bamboo

Resource is forest based

 Productivity is very less

 Lack of QPM and plantation of desired species