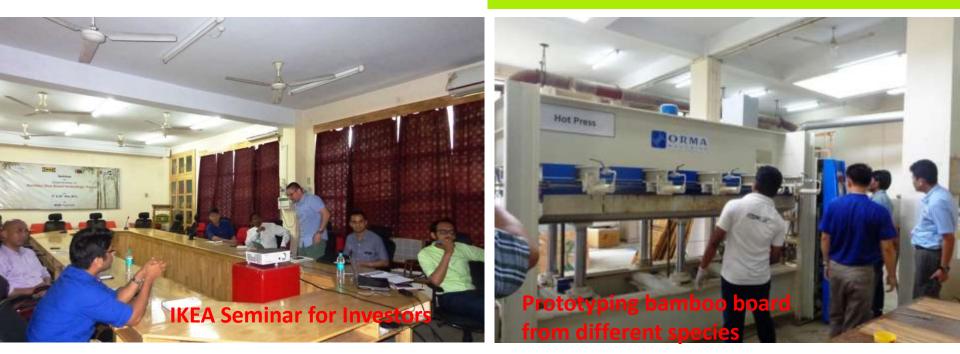

mprovement | Garden &                          |

Back to search results for "bamboo mobile amplifier"



Design Hill Bamboo Loudspeaker Natural Bamboo Décor Mobile Phone Stand Organic Without Electricity Without Bluetooth Loud Speaker Bamboo Speaker Amplifier by Design Hill

Be the first to review this item

M.R.P.: ₹ 1,700.00 Price: ₹ 675.00 FREE Delivery. Details You Save: ₹ 1,025.00 (60%) Inclusive of all taxes

#### Amazon Delivered

Pay on Delivery (Cash/Card) eligible What is this? ~ In stock.

Delivery to pincode **799010** - West tripura between **Feb 14 - 15**. Details Sold by Design Hill.

#### 2 offers from ₹ 675.00

- Bamboo Speaker , Handmade Sound Amplifier , Enables Music From Mobile Phones to Amplify
- Fee Friendly Made From Matural hamboo

#### **Industrial Incubation**





#### **Bamboo Board– Furniture Items**









# **Product Innovation**

# BamBottle 100% hygienic, leak- proof Launched by Hon'ble CM of Tripura Sh. Bilab Kumar Deb on 11<sup>th</sup> January 2020

at Pragna Bhawan, Agartala .

# Concept, designed and developed by Dr. A. Kant, BCDI





Bambottlewasalsoappraised by Hon'ble PM on26thJuly2020 in Maan KBaat





Since then New Designs, Process, Skill module has been developed



### **Bamboo Toys – Innovations BCDI-NECTAR**



Colors of North East Pride of Tripura: Bamboo Dolls











#### India's first commercially available



High in Dietary fibre, Protein and Minerals





# Bamboo Shoot Processing



Training and capacity building on bamboo shoot processing for edible purpose Innovative Bamboo Cricket Bat and Stumps

> First Ti