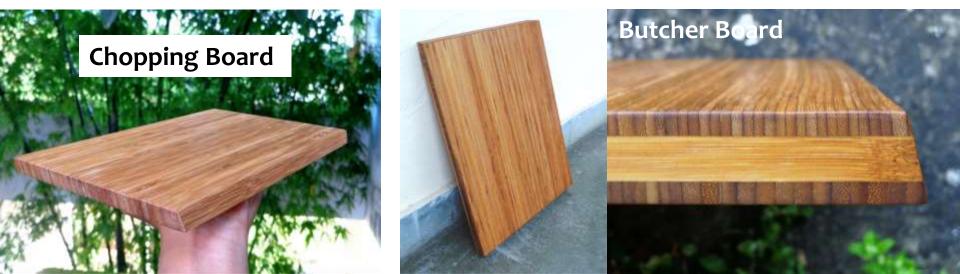

rovement | Garden &                          |

Back to search results for "bamboo mobile amplifier"



Design Hill Bamboo Loudspeaker Natural Bamboo Décor Mobile Phone Stand Organic Without Electricity Without Bluetooth Loud Speaker Bamboo Speaker Amplifier by Design Hill

Be the first to review this item

M.R.P.: ₹ 1,700.00 Price: ₹ 675.00 FREE Delivery. Details You Save: ₹ 1,025.00 (60%) Inclusive of all taxes

#### Amazon Delivered

Pay on Delivery (Cash/Card) eligible What is this? ~ In stock.

Delivery to pincode **799010** - West tripura between **Feb 14 - 15**. Details Sold by Design Hill.

#### 2 offers from ₹ 675.00

- Bamboo Speaker , Handmade Sound Amplifier , Enables Music From Mobile Phones to Amplify
- Fee Friendly Made From Matural hamboo

#### **Industrial Incubation**





#### **Bamboo Board– Furniture Items**









# **Product Innovation**

# BamBottle 100% hygienic, leak- proof Launched by Hon'ble CM of Tripura Sh. Bilab Kumar Deb on 11<sup>th</sup> January 2020

at Pragna Bhawan, Agartala .

# Concept, designed and developed by Dr. A. Kant, BCDI





Bambottlewasalsoappraised by Hon'ble PM on26thJuly2020 in Maan KBaat





Since then New Designs, Process, Skill module has been developed



### **Bamboo Toys – Innovations BCDI-NECTAR**



Colors of North East Pride of Tripura: Bamboo Dolls











#### India's first commercially available



High in Dietary fibre, Protein and Minerals





# Bamboo Shoot Processing



Training and capacity building on bamboo shoot processing for edible purpose Innovative Bamboo Cricket Bat and Stumps

> First Time